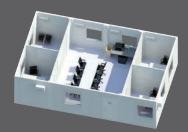

## INTERIOR PARTITION PANELS CREATE INFINITE POSSIBILITIES

Partition panels create office layouts and open common areas. Use them for a break, training or meeting room and complete with our café package. In all, we offer 12 standard partition layouts, all fully furnished and ready to work.

#### Standard Layouts

20' x 32'

20' x 8'

20' x 40'

40' x 16'

20' x 24'

40' x 8'

20' x 16'