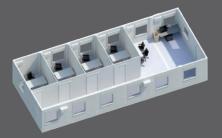

## INTERIOR PARTITION PANELS CREATE INFINITE POSSIBILITIES

Partition panels create office layouts and open common areas. Use them for a break, training or meeting room and complete with our café package. In all, we offer 12 standard partition layouts, all fully furnished and ready to work.

#### Standard Layouts

20' x 32'

20' x 8'

20' x 40'

40' x 16'

20' x 24'

40' x 8'

20' x 16'