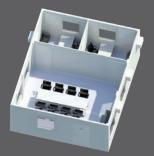

## INTERIOR PARTITION PANELS CREATE INFINITE POSSIBILITIES

Partition panels create office layouts and open common areas. Use them for a break, training or meeting room and complete with our café package. In all, we offer 12 standard partition layouts, all fully furnished and ready to work.

#### Standard Layouts

20' x 32'

20' x 8'

20' x 40'

40' x 16'

20' x 24'

40' x 8'

20' x 16'