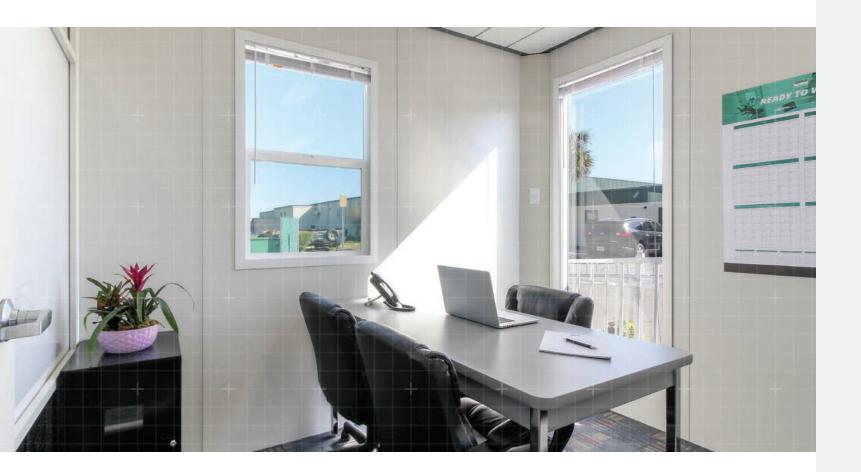

## **WINDOW OPTIONS**

Spending time in naturally lit environments keeps your energy level more stable throughout the day. Research has shown it improves your focus, which results in increased productivity. Light simply brightens our overall outlook on life, and that has a positive impact on everything we do.

In keeping with the modern, customizable nature of Flex, we offer two windows to let the light shine in. The windows can be used in any combination or configuration to create a space unique to the customer's need. These options further differentiate Flex from any other product in the marketplace.

#### **The Standard Window**

- 2/6 x 4/0 (972 or 1113 Panel) & 2/2 x 4/0 (832 Panel).
- Double-paned glass is energy efficient and decreases exterior noise.
- Comes standard with a shade/blind for privacy and to control light.
- Tilt and turn functionality allows better visibility (by eliminating visual obstructions) and provides multiple settings for ease of use and cleaning.
- Traditional two-piece, vertical design offered only in Florida – provides the same efficiency, decreased noise levels, and ease of use.

#### **The Large-Format Window**

- 2/6 x 6/6 (972 or 1113 Panel).
- Unobstructed, full panel provides unmatched visibility.
- Double-paned glass is energy efficient and decreases exterior noise.
- Comes standard with a blind for privacy and to control light.
- The large format is unique to our industry; it further differentiates the Flex product from traditional modular products.
- Creates a premium experience for both those working within or visiting the space.
- The large-format window is ideal for event space, sales centers (automotive, real estate), education or additional office space, to name a few.