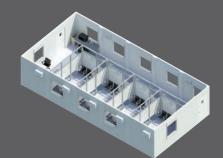

## INTERIOR PARTITION PANELS CREATE INFINITE POSSIBILITIES

Partition panels create office layouts and open common areas. Use them for a break, training or meeting room and complete with our café package. In all, we offer 12 standard partition layouts, all fully furnished and ready to work.

#### Standard Layouts

20' x 32'

20' x 8'

20' x 40'

40' x 16'

20' x 24'

40' x 8'

20' x 16'

20' x 48'

20' x 16' (2 Story)

40' x 16' (2 Story)