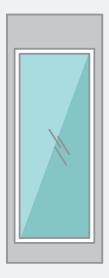

## **WINDOW OPTIONS**

Spending time in naturally lit environments keeps your energy level more stable throughout the day. Research has shown it improves your focus, which results in increased productivity. Light simply brightens our overall outlook on life, and that has a positive impact on everything we do.

In keeping with the modern, customizable nature of Flex, we offer two windows to let the light shine in. The windows can be used in any combination or configuration to create a space unique to the customer's need. These options further differentiate Flex from any other product in the marketplace.

#### **The Large-Format Window**

- 2/6 x 6/6 (972 or 1113 Panel).
- Unobstructed, full panel provides unmatched visibility.
- Double-paned glass is energy efficient and decreases exterior noise.
- Comes standard with a blind for privacy and to control light.
- The large format is unique to our industry; it further differentiates the Flex product from traditional modular products.
- Creates a premium experience for both those working within or visiting the space.
- The large-format window is ideal for event space, sales centers (automotive, real estate), education or additional office space, to name a few.