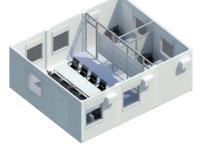

## INTERIOR PARTITION PANELS CREATE INFINITE POSSIBILITIES

Partition panels create office layouts and open common areas. Use them for a break, training or meeting room and complete with our café package. In all, we offer 12 standard partition layouts, all fully furnished and ready to work.

#### Standard Layouts

20' x 32'

20' x 8'

20' x 40'

40' x 16'

20' x 24'

40' x 8'

20' x 16'