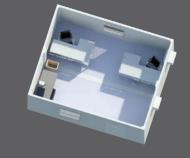

## **INTERIOR WALL OPTIONS**

#### The Steel Panel

- Modern aesthetic
- Insulated panels create proper sound dampening
- Rolled steel walls allow for hanging with magnets
- Allows you to create spaces in multiple sizes

Members of your team who work in human resources, legal, or finance or who discuss sensitive information generally need more privacy on a daily basis as well. With Flex Panels, you can achieve the right balance between shared work areas and individual quiet zones.

#### **The Glass Panel**

- Modern aesthetic
- Insulated glass provides proper sound dampening
- Glass allows for the transfer of natural light
- Frosted panel can be used as a dry-erase board
- Allows you to create spaces in multiple sizes