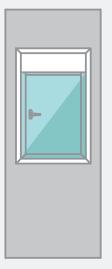

## **WINDOW OPTIONS**

Spending time in naturally lit environments keeps your energy level more stable throughout the day. Research has shown it improves your focus, which results in increased productivity. Light simply brightens our overall outlook on life, and that has a positive impact on everything we do.

In keeping with the modern, customizable nature of Flex, we offer two windows to let the light shine in. The windows can be used in any combination or configuration to create a space unique to the customer's need. These options further differentiate Flex from any other product in the marketplace.

#### **The Standard Window**

- 2/6 x 4/0 (972 or 1113 Panel) & 2/2 x 4/0 (832 Panel).
- Double-paned glass is energy efficient and decreases exterior noise.
- Comes standard with a shade/blind for privacy and to control light.
- Tilt and turn functionality allows better visibility (by eliminating visual obstructions) and provides multiple settings for ease of use and cleaning.
- Traditional two-piece, vertical design offered only in Florida – provides the same efficiency, decreased noise levels, and ease of use.