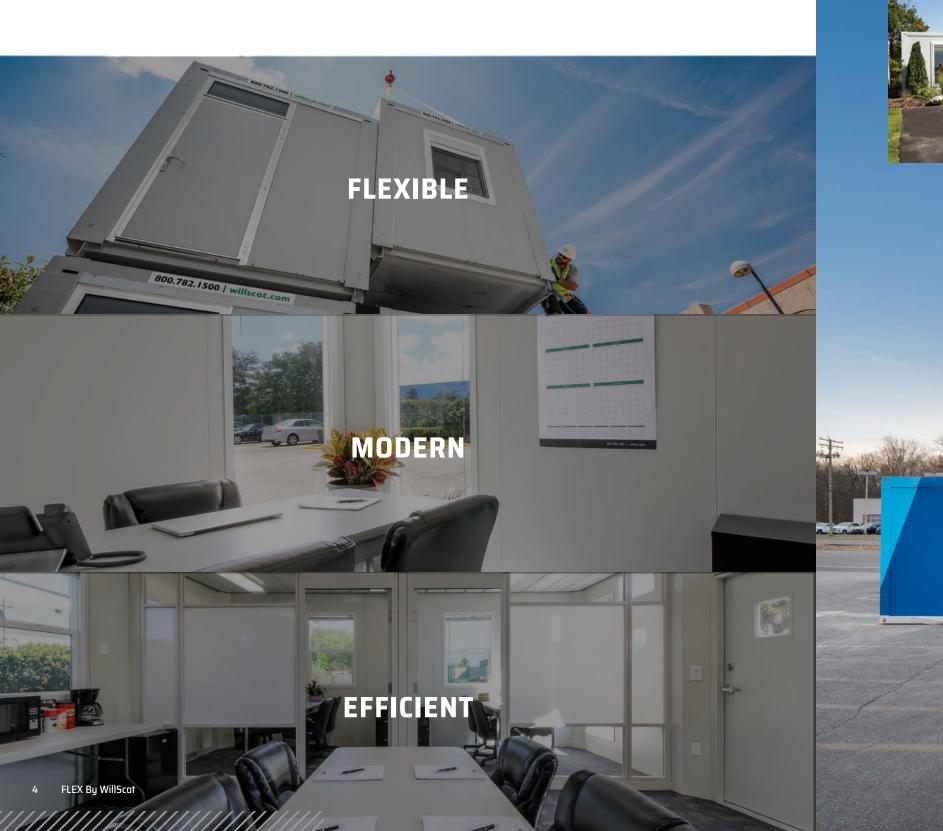

### Flexible

Heritage Catonsville

FLEX is a panelized product adapted from our sister company in Europe that has been using this product for decades. We've taken that market proven concept and adapted a version specific for our North American customers.

#### Modern

Clean lines inside and out along with state-of-the art fixtures, furniture, and options give Flex a modern look and feel – truly one of a kind in the North American marketplace.

Dressed up or down, Flex provides a safe, comfortable and productive environment for you, your workforce or your customers.

## Efficient

LED lights, motion-detecting light switches and insulated double-paned windows are just a few of the modern components that make Flex energy-efficient and cost-effective.

When it comes to space and cost efficiencies, Flex allows you to design exactly the space you need in a smaller footprint.