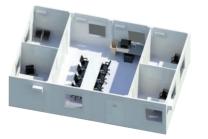

## INTERIOR PARTITION PANELS CREATE INFINITE POSSIBILITIES

Partition panels create office layouts and open common areas. Use them for a break, training or meeting room and complete with our café package. In all, we offer 12 standard partition layouts, all fully furnished and ready to work.

#### Standard Layouts

20' x 32'

20' x 8'

20' x 40'

40' x 16'

20' x 24'

40' x 8'

20' x 16'

20' x 48'

20' x 16' (2 Story)

40' x 16' (2 Story)