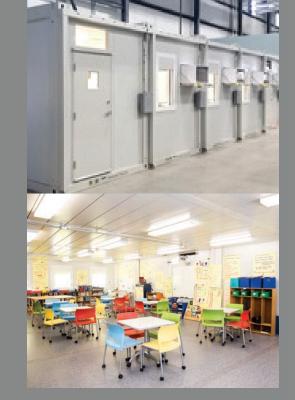

### Flexible

Heritage Catonsville

FLEX is a panelized product adapted from our sister company in Europe that has been using this product for decades. We've taken that market proven concept and adapted a version specific for our North American customers.

Panels allow for limitless configurations both inside and out. Additionally, you can combine buildings to expand out or up, and you have a solution that works on just about any site, for any customer, in any sector.

#### Modern

Clean lines inside and out along with state-of-the art fixtures, furniture, and options give Flex a modern look and feel – truly one of a kind in the North American marketplace.

Dressed up or down, Flex provides a safe, comfortable and productive environment for you, your workforce or your customers.

## INTERIOR PARTITION PANELS CREATE INFINITE POSSIBILITIES

Partition panels create office layouts and open common areas. Use them for a break, training or meeting room and complete with our café package. In all, we offer 12 standard partition layouts, all fully furnished and ready to work.