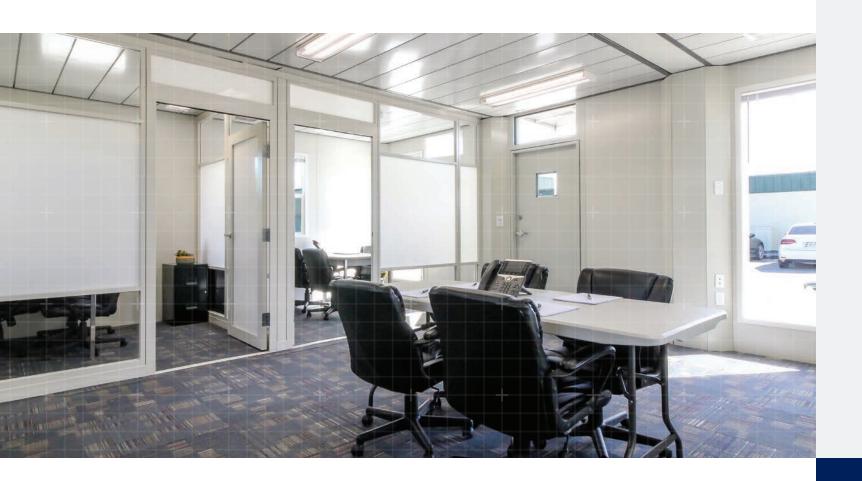

## INTERIOR PARTITION PANELS CREATE INFINITE POSSIBILITIES

Partition panels create office layouts and open common areas. Use them for a break, training or meeting room and complete with our café package. In all, we offer 12 standard partition layouts, all fully furnished and ready to work.

> With the ability to expand upward (up to three stories) and outward (infinitely), our Flex is truly "flexing" the boundaries of temporary space.