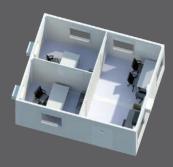

## INTERIOR PARTITION PANELS CREATE INFINITE POSSIBILITIES

Partition panels create office layouts and open common areas. Use them for a break, training or meeting room and complete with our café package. In all, we offer 12 standard partition layouts, all fully furnished and ready to work.

#### Standard Layouts

20' x 32'

20' x 8'

20' x 40'

40' x 16'

20' x 24'

40' x 8'

20' x 16'