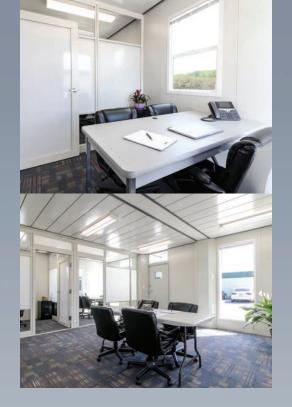

## INTERIOR PARTITION PANELS CREATE INFINITE POSSIBILITIES

Partition panels create office layouts and open common areas. Use them for a break, training or meeting room and complete with our café package. In all, we offer 12 standard partition layouts, all fully furnished and ready to work.

#### The Steel Panel

- Modern aesthetic
- Insulated panels create proper sound dampening
- Rolled steel walls allow for hanging with magnets
- Allows you to create spaces in multiple sizes

Members of your team who work in human resources, legal, or finance or who discuss sensitive information generally need more privacy on a daily basis as well. With Flex Panels, you can achieve the right balance between shared work areas and individual quiet zones.

The Flex Panels are the perfect complement to the modern look of our panelized product. We offer two choices so your configuration is completely tailored to your needs. The solid panel offers the most privacy, while the frosted panel is a more upscale option that will allow more light into that separate room. Either way, these panels give you the power to customize your workspace.