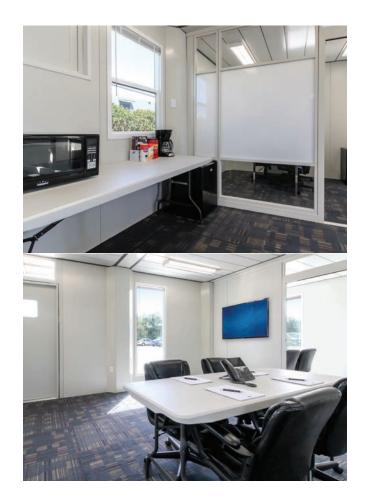

## INTERIOR PARTITION PANELS CREATE INFINITE POSSIBILITIES

Partition panels create office layouts and open common areas. Use them for a break, training or meeting room and complete with our café package. In all, we offer 12 standard partition layouts, all fully furnished and ready to work.

#### The Steel Panel

- Modern aesthetic
- Insulated panels create proper sound dampening
- Rolled steel walls allow for hanging with magnets
- Allows you to create spaces in multiple sizes

Members of your team who work in human resources, legal, or finance or who discuss sensitive information generally need more privacy on a daily basis as well. With Flex Panels, you can achieve the right balance between shared work areas and individual quiet zones.

The Flex Panels are the perfect complement to the modern look of our panelized product. We offer two choices so your configuration is completely tailored to your needs. The solid panel offers the most privacy, while the frosted panel is a more upscale option that will allow more light into that separate room. Either way, these panels give you the power to customize your workspace.