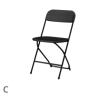

## **RECOMMENDED ADD-ONS**

D

- A | Vented Lockers
- B | Wardrobe / Cupboard Tower
- C | Folding Chairs
- D | Manager's Chairs