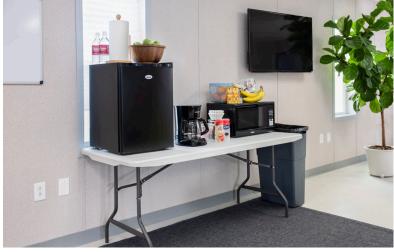

## package levels

|                         | BASIC | PROFESSIONAL |
|-------------------------|-------|--------------|
| Folding Table           | 1x    |              |
| Mini Refrigerator       | 1x    |              |
| Coffee Pot              | 1x    | 1x           |
| Microwave               | 1x    | 1x           |
| Convenience Starter Kit | 1x    | 1x           |
| Large Trash Can         | 1x    | 1x           |
| Café Table              |       | 1x           |
| Full Size Refrigerator  |       | 1x           |
| Keurig                  |       | 1x           |

Professional Café