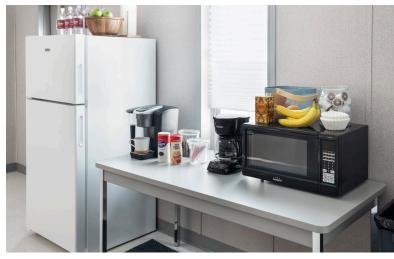

## **CAFÉ** PACKAGES

Part of building worksite productivity is making it easy for your people to take a quick break. Our packages allow you to provide a well outfittedspace to grab a coffee, keep snacks cool, and warm up lunch.

## package levels

|                         | BASIC | PROFESSIONAL |
|-------------------------|-------|--------------|
| Folding Table           | 1x    |              |
| Mini Refrigerator       | 1x    |              |
| Coffee Pot              | 1x    | 1x           |
| Microwave               | 1x    | 1x           |
| Convenience Starter Kit | 1x    | 1x           |
| Large Trash Can         | 1x    | 1x           |
| Café Table              |       | 1x           |
| Full Size Refrigerator  |       | 1x           |
| Keurig                  |       | 1x           |