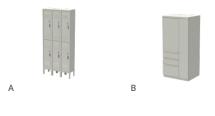

## **RECOMMENDED ADD-ONS**

D

- A | Vented Lockers
- B | Wardrobe / Cupboard Tower
- C | Folding Chairs
- D | Manager's Chairs