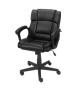

## **RECOMMENDED ADD-ONS**

D

- A | Vented Lockers
- B | Wardrobe / Cupboard Tower
- C | Folding Chairs
- D | Manager's Chairs