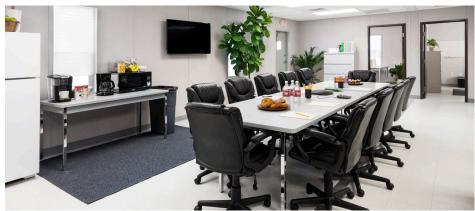

| 4x    |              |         |
| Mini Refrigerator       | 1x    |              |         |
| Coffee Pot              | 1x    | 1x           | 1x      |
| Microwave               | 1x    | 1x           | 1x      |
| Large White Board       | 1x    | 1x           | 1x      |
| Large Trash Can         | 1x    | 1x           | 1x      |
| Convenience Starter Kit | 1x    | 1x           | 1x      |
| Standard Desk / Table   |       | 2x           |         |
| Conference Table        |       |              | 2x      |
| Cafè Table              |       | 1x           | 1x      |
| Manager's Chair         |       | 8x           | 12x     |
| Full Size Refrigerator  |       | 1x           | 1x      |
| Keurig                  |       |              | 1x      |

Premium Conference Room





Professional Conference Room



Basic Conference Room

## **RECOMMENDED ADD-ONS**











- A | 50" Flat Screen
- B | 4 Drawer Lateral File Cabinet
- C | Extra Folding Chairs
- D | Extra Manager's Chairs