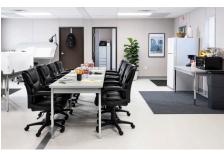

| 4x    |              |         |
| Mini Refrigerator       | 1x    |              |         |
| Coffee Pot              | 1x    | 1x           | 1x      |
| Microwave               | 1x    | 1x           | 1x      |
| Large White Board       | 1x    | 1x           | 1x      |
| Large Trash Can         | 1x    | 1x           | 1x      |
| Convenience Starter Kit | 1x    | 1x           | 1x      |
| Standard Desk / Table   |       | 2x           |         |
| Conference Table        |       |              | 2x      |
| Cafè Table              |       | 1x           | 1x      |
| Manager's Chair         |       | 8x           | 12x     |
| Full Size Refrigerator  |       | 1x           | 1x      |
| Keurig                  |       |              | 1x      |

Premium Conference Room





Professional Conference Room



Basic Conference Room

## **RECOMMENDED ADD-ONS**











- A | 50" Flat Screen
- B | 4 Drawer Lateral File Cabinet
- C | Extra Folding Chairs
- D | Extra Manager's Chairs