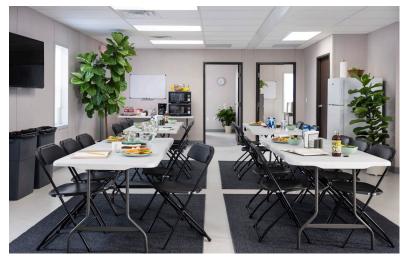

her feature. Our packages provide tables and seating, as well as refrigerator, microwave, and coffee station so your people can refuel, refresh and refocus before going back to work.







## **PACKAGE LEVELS**

|                         | BASIC | PROFESSIONAL |
|-------------------------|-------|--------------|
| Folding Table           | 2x    | 4x           |
| Folding Chair           | 10x   | 20x          |
| Large Trash Can         | 1x    | 2x           |
| Folding Cafe Table      |       | 1x           |
| Large White Board       |       | 1x           |
| Full Size Refrigerator  |       | 1x           |
| Coffee Pot              |       | 1x           |
| Microwave               |       | 2x           |
| Convenience Starter Kit |       | 2x           |

Professional Lunch Room





## Basic Lunch Room

## **RECOMMENDED ADD-ONS**





A | 50" Flat Screen

B | Vented Lockers

C | Wardrobe / Cupboard Tower