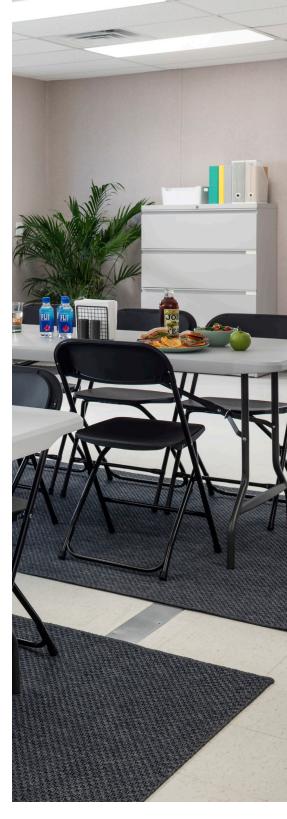

THE ESSENTIALS **LUNCH ROOM** PACKAGES

A well-appointed lunch area finishes out your workspace and promotes morale and teamwork like no other feature. Our packages provide tables and seating, as well as refrigerator, microwave, and coffee station so your people can refuel, refresh and refocus before going back to work.







## **PACKAGE LEVELS**

|                         | BASIC | PROFESSIONAL |
|-------------------------|-------|--------------|
| Folding Table           | 2x    | 4x           |
| Folding Chair           | 10x   | 20x          |
| Large Trash Can         | 1x    | 2x           |
| Folding Cafe Table      |       | 1x           |
| Large White Board       |       | 1x           |
| Full Size Refrigerator  |       | 1x           |
| Coffee Pot              |       | 1x           |
| Microwave               |       | 2x           |
| Convenience Starter Kit |       | 2x           |

Professional Lunch Room





## Basic Lunch Room

## **RECOMMENDED ADD-ONS**





A | 50" Flat Screen

B | Vented Lockers

C | Wardrobe / Cupboard Tower