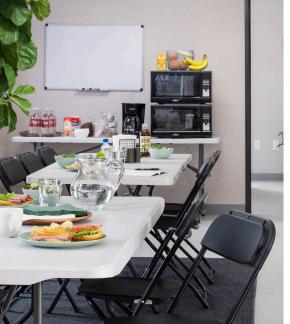

THE ESSENTIALS **LUNCH ROOM** PACKAGES

A well-appointed lunch area finishes out your workspace and promotes morale and teamwork like no other feature. Our packages provide tables and seating, as well as refrigerator, microwave, and coffee station so your people can refuel, refresh and refocus before going back to work.







## **PACKAGE LEVELS**

|                         | BASIC | PROFESSIONAL |
|-------------------------|-------|--------------|
| Folding Table           | 2x    | 4x           |
| Folding Chair           | 10x   | 20x          |
| Large Trash Can         | 1x    | 2x           |
| Folding Cafe Table      |       | 1x           |
| Large White Board       |       | 1x           |
| Full Size Refrigerator  |       | 1x           |
| Coffee Pot              |       | 1x           |
| Microwave               |       | 2x           |
| Convenience Starter Kit |       | 2x           |

Professional Lunch Room





## Basic Lunch Room

## **RECOMMENDED ADD-ONS**





A | 50" Flat Screen

B | Vented Lockers

C | Wardrobe / Cupboard Tower