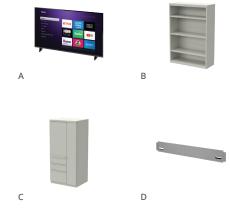

## **RECOMMENDED ADD-ONS**

- A | 50" Flat Screen
- **B** | 4 High Bookcase
- C | Wardrobe / Cupboard Tower
- D | Modesty Panels\*