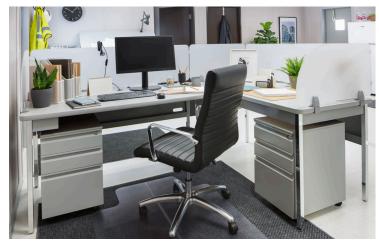

.





## **PACKAGE LEVELS**

|                                | BASIC | PROFESSIONAL |
|--------------------------------|-------|--------------|
| Standard Desk / Table          | 1x    |              |
| Manager's Chair                | 1x    | 1x           |
| Floor Chair Mat                | 1x    | 1x           |
| 3 Drawer Pedestal File Cabinet | 1x    | 1x           |
| Small Office Trash Can         | 1x    | 1x           |
| Surge Protector                | 1x    | 1x           |
| Privacy Shields Around Desk    | 1x    | 1x           |
| Modesty Panels Around Desk     | 1x    | 1x           |
| Office Supply Starter Kit      |       | 1x           |
| Premium "L" Desk               |       | 1x           |

Professional Workstation with additional 3 Drawer Pedestal File Cabinet





## Basic Workstations

## **RECOMMENDED ADD-ONS**





A | 50" Flat Screen

С

- B | Small White Board
- C | 3 Drawer Pedestal File Cabinet
- D | 4 High Bookcase