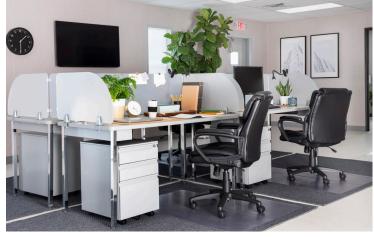

## **PACKAGE LEVELS**

|                                | BASIC | PROFESSIONAL |
|--------------------------------|-------|--------------|
| Standard Desk / Table          | 1x    |              |
| Manager's Chair                | 1x    | 1x           |
| Floor Chair Mat                | 1x    | 1x           |
| 3 Drawer Pedestal File Cabinet | 1x    | 1x           |
| Small Office Trash Can         | 1x    | 1x           |
| Surge Protector                | 1x    | 1x           |
| Privacy Shields Around Desk    | 1x    | 1x           |
| Modesty Panels Around Desk     | 1x    | 1x           |
| Office Supply Starter Kit      |       | 1x           |
| Premium "L" Desk               |       | 1x           |

Professional Workstation with additional 3 Drawer Pedestal File Cabinet





## Basic Workstations

## **RECOMMENDED ADD-ONS**





A | 50" Flat Screen

С

- B | Small White Board
- C | 3 Drawer Pedestal File Cabinet
- D | 4 High Bookcase