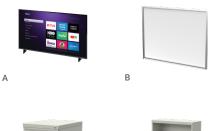

## **RECOMMENDED ADD-ONS**

A | 50" Flat Screen

С

- B | Small White Board
- C | 3 Drawer Pedestal File Cabinet
- D | 4 High Bookcase