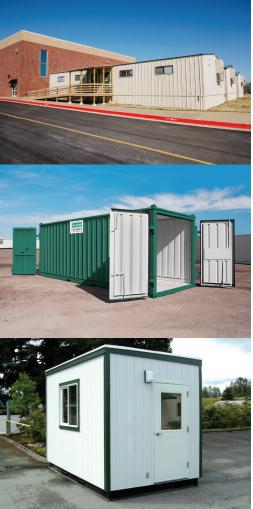

Mobile offices and the service teams that maintain them do not blink in the face of a crisis; they mobilize quickly and with a quiet determination. Our units are used as command centers, clean rooms, dormitories, critical care or first aid facilities, temporary classrooms, municipal administration offices and distribution centers for essential services. They provide

shelter for the homeless as well as much needed rest areas for first responders. For businesses impacted by catastrophic circumstances, modulars can stabilize a situation by offering the space to regroup and plan for a new beginning. We also go a step beyond the space solution by offering essential furnishing, appliances and any other accessory that makes that modular unit ready to work the moment it arrives on-site.