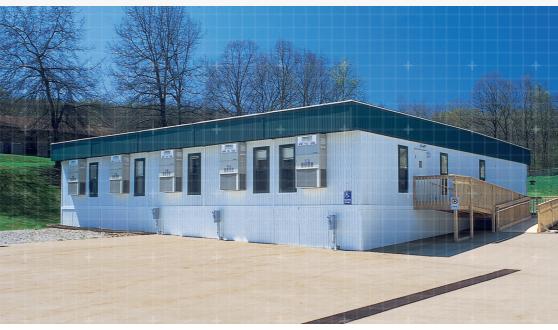

Mobile offices and the service teams that maintain them do not blink in the face of a crisis; they mobilize quickly and with a quiet determination. Our units are used as command centers, clean rooms, dormitories, critical care or first aid facilities, temporary classrooms, municipal administration offices and distribution centers for essential services. They provide

shelter for the homeless as well as much needed rest areas for first responders. For businesses impacted by catastrophic circumstances, modulars can stabilize a situation by offering the space to regroup and plan for a new beginning. We also go a step beyond the space solution by offering essential furnishing, appliances and any other accessory that makes that modular unit ready to work the moment it arrives on-site.