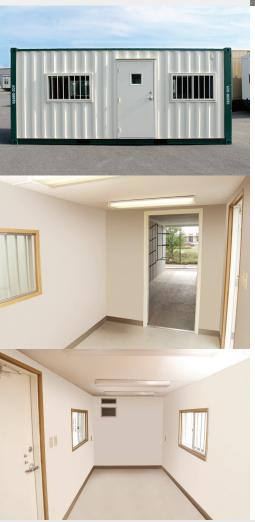

- 20' x 8' all office
- 40' x 8' all office
- 40' x 8' office/storage combo

All container offices are ISO-certified and have fully welded Core-Ten Steel corrugated exteriors for safety and security. Windows are protected with exterior guards that are made of welded steel and tamper-proof screws for easy replacement. The office area is equipped with heat and AC and to provide maximum comfort.

#### **Interior Finish**

Pre-finished walls
Tile floor with vinyl wall base
8' Pre-finished interior
ceiling panel

#### **Heating/Cooling**

Environmentally controlled with heat and AC