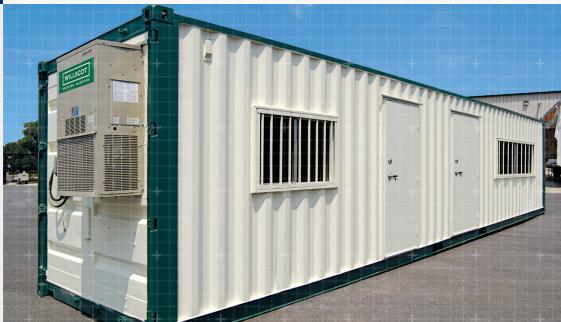

# **CONTAINER**OFFICES

Our ground-level container offices provide convenient access to on-site office and storage space needs.

## Modular Ground-Level Office Containers

Ground level office containers give you the ability to set up your space quickly and easily without the need of steps, ramps, tie-downs or skirting.

Ground-level office containers are available in three floor plans:

- 20' x 8' all office
- 40' x 8' all office
- 40' x 8' office/storage combo

All container offices are ISO-certified and have fully welded Core-Ten Steel corrugated exteriors for safety and security. Windows are protected with exterior guards that are made of welded steel and tamper-proof screws for easy replacement. The office area is equipped with heat and AC and to provide maximum comfort.

#### **Features**

Provides immediate access to ground level office space quickly

Offers a safe and secure, weather-proof environment for staff

Equipped with heat and AC

Is ISO-certified to withstand the rigors of construction and industrial sites

#### **Exterior Finish**

Steel ribbed panel, colonial white/green