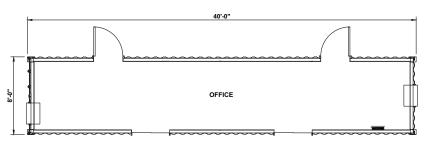

- 20' x 8' all office
- 40' x 8' all office
- 40' x 8' office/storage combo

All container offices are ISO-certified and have fully welded Core-Ten Steel corrugated exteriors for safety and security. Windows are protected with exterior guards that are made of welded steel and tamper-proof screws for easy replacement. The office area is equipped with heat and AC and to provide maximum comfort.

### **CONTAINER OFFICE FLOOR PLANS**

20' x 8' CONTAINER OFFICE

**40' x 8' CONTAINER OFFICE** 

**40'** x 8' CONTAINER OFFICE & STORAGE COMBO

WillScot offers multiple ground-level office configurations to meet any need. Every unit is made with quality materials that meet national and state building, electrical, mechanical and plumbing codes. We also provide the Essentials to make your space immediately functional, including furniture, tech, security and much more. Plus every ground-level office is backed by the best customer service in the industry.

#### Dimensions

40' or 20' Long 8' Box size