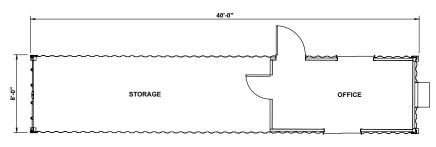

### **CONTAINER OFFICE FLOOR PLANS**

20' x 8' CONTAINER OFFICE

**40' x 8' CONTAINER OFFICE** 

**40'** x 8' CONTAINER OFFICE & STORAGE COMBO

WillScot offers multiple ground-level office configurations to meet any need. Every unit is made with quality materials that meet national and state building, electrical, mechanical and plumbing codes. We also provide the Essentials to make your space immediately functional, including furniture, tech, security and much more. Plus every ground-level office is backed by the best customer service in the industry.