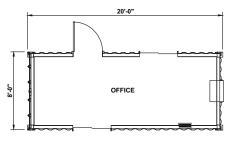

- 20' x 8' all office
- 40' x 8' all office
- 40' x 8' office/storage combo

All container offices are ISO-certified and have fully welded Core-Ten Steel corrugated exteriors for safety and security. Windows are protected with exterior guards that are made of welded steel and tamper-proof screws for easy replacement. The office area is equipped with heat and AC and to provide maximum comfort.

### **CONTAINER OFFICE FLOOR PLANS**

20' x 8' CONTAINER OFFICE

**40' x 8' CONTAINER OFFICE** 

**40'** x 8' CONTAINER OFFICE & STORAGE COMBO

WillScot offers multiple ground-level office configurations to meet any need. Every unit is made with quality materials that meet national and state building, electrical, mechanical and plumbing codes. We also provide the Essentials to make your space immediately functional, including furniture, tech, security and much more. Plus every ground-level office is backed by the best customer service in the industry.

#### Dimensions

40' or 20' Long 8' Box size